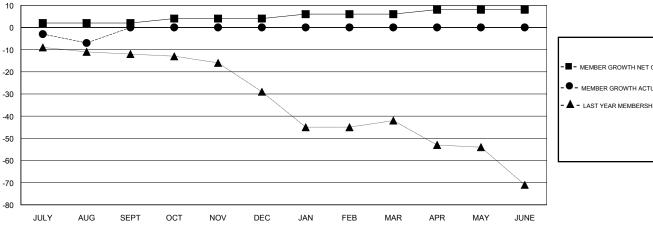

## GOALS AND ACTUAL NEW CLUBS CUMULATIVE

| -■- MEMBER GROWTH NET GOAL        |  |
|-----------------------------------|--|
| - ● - MEMBER GROWTH ACTUAL        |  |
| - ▲ - LAST YEAR MEMBERSHIP ACTUAL |  |
|                                   |  |
|                                   |  |
|                                   |  |